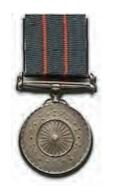

#### Kirti Chakra (KC)

Awarded for conspicuous gallantry otherwise than in the face of the enemy.