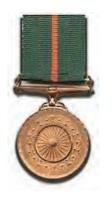

#### Ashoka Chakra (AC)

Awarded for most conspicuous bravery, or some act of daring or pre-eminent act of valour or self-sacrifice otherwise than in the face of the enemy.