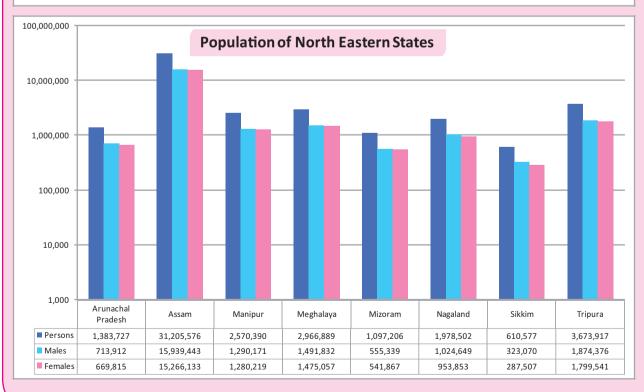

#### ANNEXURE II: SOME INFORMATION ABOUT NORTH EAST INDIA

North Eastern Region of India, comprises of the states of Arunachal Pradesh, Assam, Manipur, Meghalaya, Mizoram, Nagaland, Sikkim and Tripura

## **DEMOGRAPHIC PROFILE**

Major Religions: Hinduism, Islam, Christianity, Buddhism

**Languages spoken:** English, Hindi, Assamese, Khasi, Garo, Jaintia, Manipuri, Mizo, Nagamese, Bengali, Nepali, Bhutia (Sikkimese), Bhutia (Tibetan), Lepcha, Limboo, Local dialects.