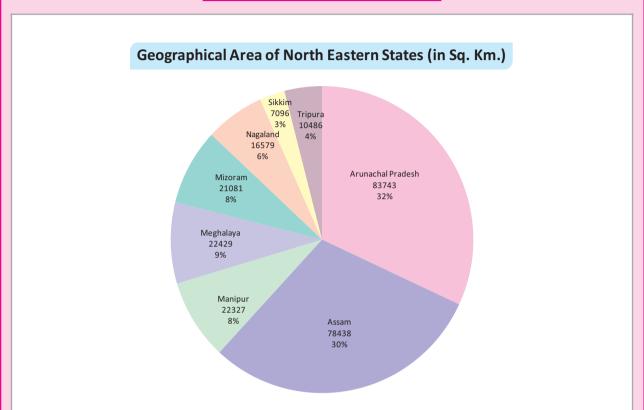

#### ANNEXURE II: SOME INFORMATION ABOUT NORTH EAST INDIA

North Eastern Region of India, comprises of the states of Arunachal Pradesh, Assam, Manipur, Meghalaya, Mizoram, Nagaland, Sikkim and Tripura

## **DEMOGRAPHIC PROFILE**